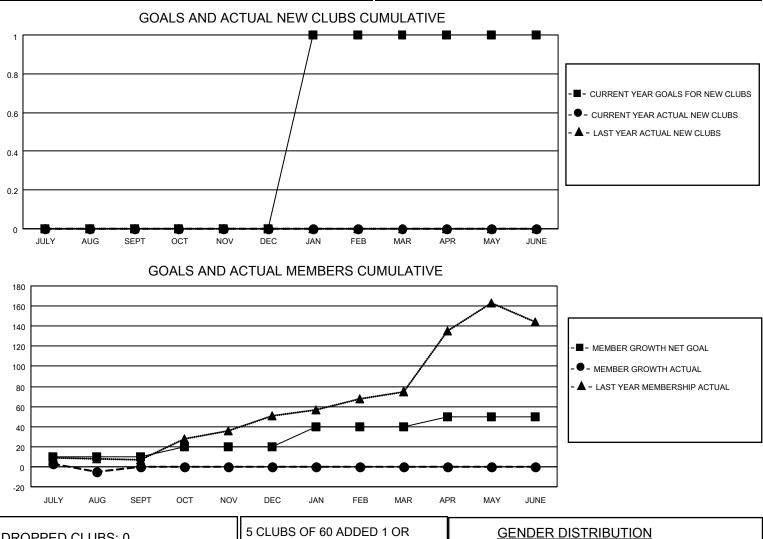

## LOCATION JAMAICA

District 60 B

Results as of: 8/31/2021

| Clubs                 |               |           |               | Members               |                         |                         |                                                    |
|-----------------------|---------------|-----------|---------------|-----------------------|-------------------------|-------------------------|----------------------------------------------------|
| RESULTS FOR 2021-2022 |               |           |               | RESULTS FOR 2021-2022 |                         |                         |                                                    |
| QUARTER               | NEW CLUB GOAL | NEW CLUBS | DROPPED CLUBS | QUARTER               | IBER GROWTH NET<br>GOAL | MEMBER GROWTH<br>ACTUAL | DROPPED<br>MEMBERS ACTUAL<br>(including transfers) |
| JULY/AUG/SEPT         | 0             | 0         | 0             | JULY/AUG/SEPT         | 10                      | 21                      | 20                                                 |
| OCT/NOV/DEC           | 0             | 0         | 0             | OCT/NOV/DEC           | 10                      | 0                       | 0                                                  |
| JAN/FEB/MAR           | 1             | 0         | 0             | JAN/FEB/MAR           | 20                      | 0                       | 0                                                  |
| APR/MAY/JUNE          | 0             | 0         | 0             | APR/MAY/JUNE          | 10                      | 0                       | 0                                                  |

| DROPPED CLUBS: 0 |    | 5 CLUBS OF 60 ADDED 1 OR<br>MORE NEW MEMBERS | GENDER DISTRIBUTION                |                |  |
|------------------|----|----------------------------------------------|------------------------------------|----------------|--|
|                  |    |                                              | MALE                               | 775 (39.20%)   |  |
|                  |    |                                              | FEMALE                             | 1,202 (60.80%) |  |
| DROPPED MEMBERS  |    |                                              | NON BINARY                         | 0 (0.00%)      |  |
|                  | c  |                                              | PREFER NOT TO ANSWER               | 0 (0.00%)      |  |
| DECEASED         | 6  |                                              |                                    |                |  |
| CLUB CANCELLED   | 0  | CLICK HERE FOR CUMULATIVE                    | TOTAL FAMILY UNIT MEMBERS          | s 70           |  |
| OTHER            | 14 | MEMBERSHIP DATA                              |                                    |                |  |
| TOTAL            | 20 |                                              | FAMILY MEMBERS PAYING HALF DUES 37 |                |  |
|                  |    |                                              |                                    |                |  |